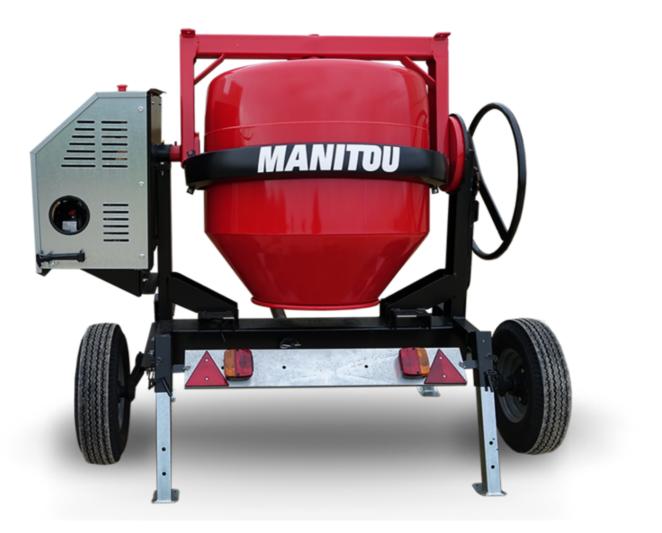

## смт з4ое Created on April 5, 2025 at 5:10 AM UTC

| Drum volume Mixing capacity | 340        |
|-----------------------------|------------|
| Mixing capacity             | 0001       |
|                             | 280 I      |
| Performances                |            |
| Power source                | Electrical |
| Technical characteristics   |            |
| Base unit part number       | 52737765   |
| Ring towing bar type        | 52737766   |
| Ball towing bar type        | 52737767   |
| Unladen weight              | 240 kg     |
| Tilting wheel diameter      | 625 mm     |