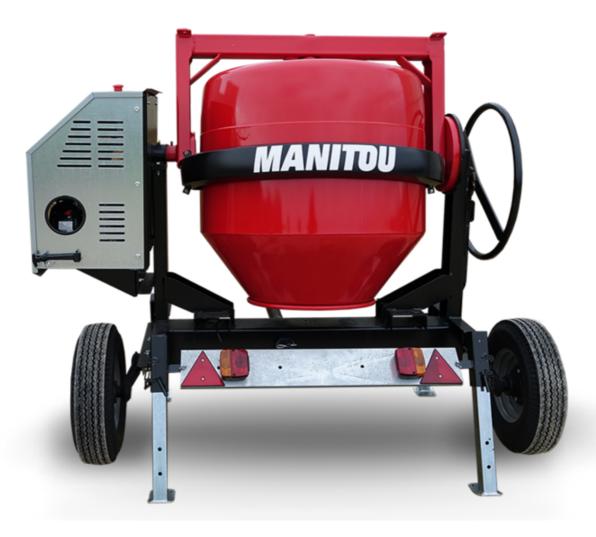

## CMT 340E

CMT 340E Created on April 6, 2025 at 9:39 PM UTC

| Capacities                | Metric     |
|---------------------------|------------|
| Drum volume               | 340        |
| Mixing capacity           | 280        |
| Performances              |            |
| Power source              | Electrical |
| Technical characteristics |            |
| Base unit part number     | 52737765   |
| Ring towing bar type      | 52737766   |
| Ball towing bar type      | 52737767   |
| Unladen weight            | 240 kg     |
| Tilting wheel diameter    | 625 mm     |
|                           |            |