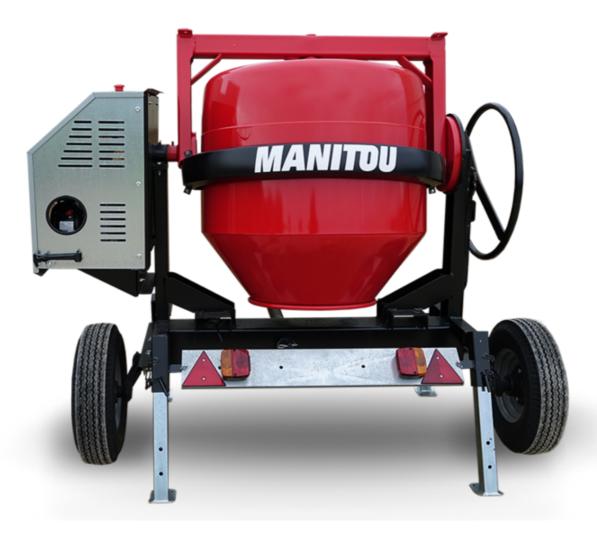

## CMT 340E

CMT 340E Created on April 28, 2025 at 2:19 AM UTC

| Capacities                | Metric     |
|---------------------------|------------|
| Drum volume               | 340        |
| Mixing capacity           | 280        |
| Performances              |            |
| Power source              | Electrical |
| Technical characteristics |            |
| Base unit part number     | 52737765   |
| Ring towing bar type      | 52737766   |
| Ball towing bar type      | 52737767   |
| Unladen weight            | 240 kg     |
| Tilting wheel diameter    | 625 mm     |
|                           |            |