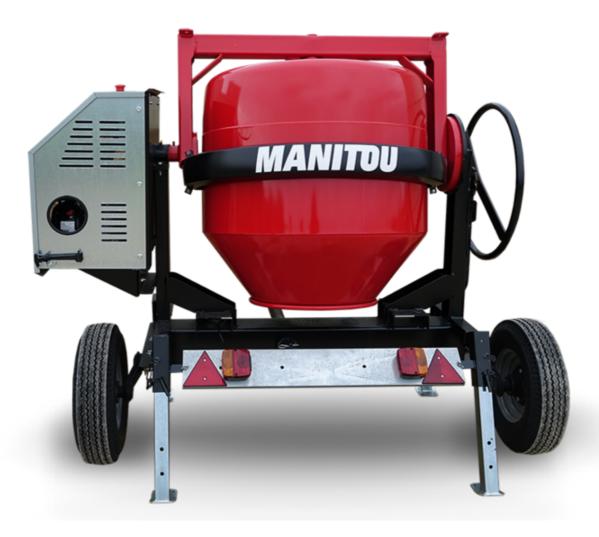

## CMT 340E

CMT 340E Created on April 17, 2025 at 9:35 AM UTC

|                           | CITE 3-62 Greated 6177pm 17, 2020 at 3.0074W 616 |
|---------------------------|--------------------------------------------------|
| Capacities                | Metric                                           |
| Drum volume               | 340                                              |
| Mixing capacity           | 280                                              |
| Performances              |                                                  |
| Power source              | Electrical                                       |
| Technical characteristics |                                                  |
| Base unit part number     | 52737765                                         |
| Ring towing bar type      | 52737766                                         |
| Ball towing bar type      | 52737767                                         |
| Unladen weight            | 240 kg                                           |
| Tilting wheel diameter    | 625 mm                                           |
| Tilting wheel diameter    | 625 mm                                           |