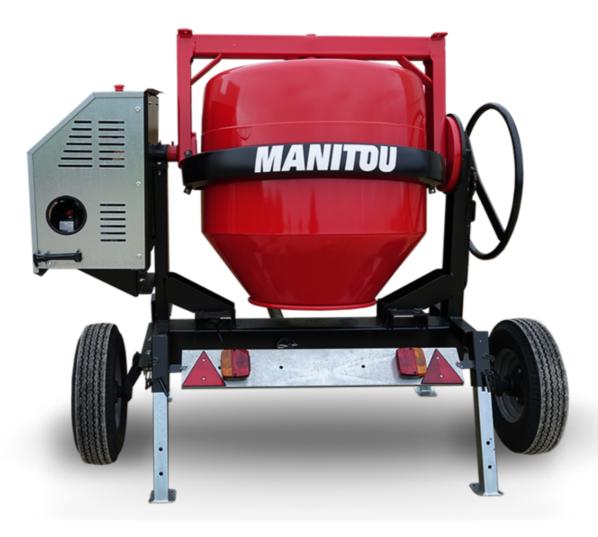

## CMT 340E

CMT 340E Created on April 29, 2024 at 5:36:36 PM UTC

|                           | 2 2 2 2 2 2 2 2 2 2 2 2 2 2 2 2 2 2 2 2 2 2 2 2 2 2 2 2 2 2 2 2 2 2 2 2 2 2 2 2 2 2 2 2 2 2 2 2 2 2 2 2 2 2 2 2 2 2 2 2 2 2 2 2 2 2 2 2 2 2 2 2 2 2 2 2 2 2 2 2 2 2 2 2 2 2 2 2 2 2 2 2 2 2 2 2 2 2 2 2 2 2 2 2 2 2 2 2 2 2 2 2 2 2 2 2 2 2 2 2 2 2 2 2 2 2 2 2 2 2 2 2 2 2 2 2 2 2 2 2 2 2 2 2 2 2 2 2 2 2 2 2 2 2 2 2 2 2 2 2 2 2 2 2 2 2 2 2 2 2 2 2 2 2 2 2 2 2 2 2 2 2 2 2 2 2 2 2 2 2 2 2 2 2 2 2 2 2 2 2 2 2 2 2 2 2 2 2 2 2 2 2 2 2 2 2 2 2 2 2 2 2 2 2 2 2 2 2 2 2 2 2 2 2 2 2 2 2 2 2 2 2 2 2 2 2 2 2 2 2 2 2 2 2 2 2 2 2 2 2 2 2 2 2 2 2 2 2 2 2 2 2 2 2 2 2 2 2 2 2 2 2 2 2 2 2 2 2 2 2 2 2 2 2 2 2 2 2 2 2 2 2 2 2 2 2 2 2 2 2 2 2 2 2 2 2 2 2 2 2 2 2 2 2 2 2 2 2 2 2 2 2 2 2 2 2 2 2 2 2 2 2 2 2 2 2 2 2 2 2 2 2 2 2 2 2 2 2 2 2 2 2 2 2 2 2 2 2 2 2 2 2 2 2 2 2 2 2 2 2 2 2 2 2 2 2 2 2 2 2 2 2 2 2 2 2 2 2 2 2 2 2 2 2 2 2 2 2 2 2 |
|---------------------------|-----------------------------------------------------------------------------------------------------------------------------------------------------------------------------------------------------------------------------------------------------------------------------------------------------------------------------------------------------------------------------------------------------------------------------------------------------------------------------------------------------------------------------------------------------------------------------------------------------------------------------------------------------------------------------------------------------------------------------------------------------------------------------------------------------------------------------------------------------|
| Capacities                | Metric                                                                                                                                                                                                                                                                                                                                                                                                                                                                                                                                                                                                                                                                                                                                                                                                                                              |
| Drum volume               | 340                                                                                                                                                                                                                                                                                                                                                                                                                                                                                                                                                                                                                                                                                                                                                                                                                                                 |
| Mixing capacity           | 280                                                                                                                                                                                                                                                                                                                                                                                                                                                                                                                                                                                                                                                                                                                                                                                                                                                 |
| Performances              |                                                                                                                                                                                                                                                                                                                                                                                                                                                                                                                                                                                                                                                                                                                                                                                                                                                     |
| Power source              | Electrical                                                                                                                                                                                                                                                                                                                                                                                                                                                                                                                                                                                                                                                                                                                                                                                                                                          |
| Technical characteristics |                                                                                                                                                                                                                                                                                                                                                                                                                                                                                                                                                                                                                                                                                                                                                                                                                                                     |
| Base unit part number     | 52737765                                                                                                                                                                                                                                                                                                                                                                                                                                                                                                                                                                                                                                                                                                                                                                                                                                            |
| Ring towing bar type      | 52737766                                                                                                                                                                                                                                                                                                                                                                                                                                                                                                                                                                                                                                                                                                                                                                                                                                            |
| Ball towing bar type      | 52737767                                                                                                                                                                                                                                                                                                                                                                                                                                                                                                                                                                                                                                                                                                                                                                                                                                            |
| Unladen weight            | 240 kg                                                                                                                                                                                                                                                                                                                                                                                                                                                                                                                                                                                                                                                                                                                                                                                                                                              |
| Tilting wheel diameter    | 625 mm                                                                                                                                                                                                                                                                                                                                                                                                                                                                                                                                                                                                                                                                                                                                                                                                                                              |
|                           |                                                                                                                                                                                                                                                                                                                                                                                                                                                                                                                                                                                                                                                                                                                                                                                                                                                     |