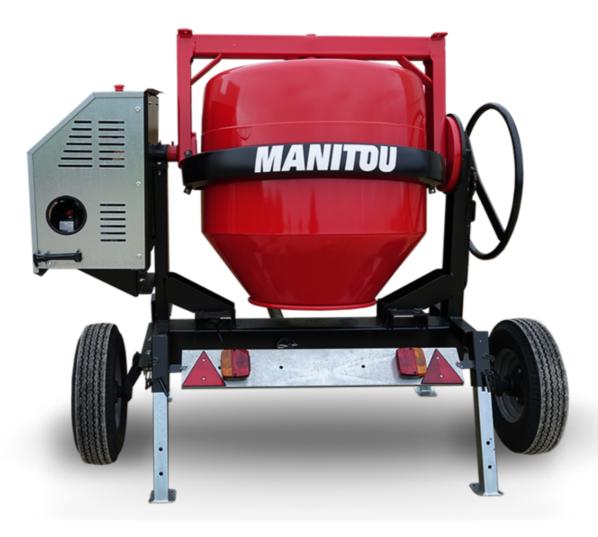

## CMT 340E

CMT 340E Created on May 20, 2024 at 1:25:57 AM UTC

| Capacities                | Metric     |
|---------------------------|------------|
| Drum volume               | 340        |
| Mixing capacity           | 280        |
| Performances              |            |
| Power source              | Electrical |
| Technical characteristics |            |
| Base unit part number     | 52737765   |
| Ring towing bar type      | 52737766   |
| Ball towing bar type      | 52737767   |
| Unladen weight            | 240 kg     |
| Tilting wheel diameter    | 625 mm     |
|                           |            |