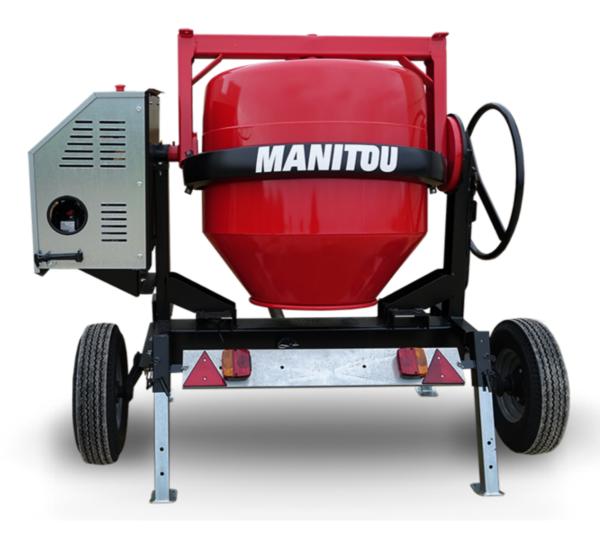

## CMT 340E

**CMT 340E** Created on 1 May 2024 at 01.17.33 UTC

|                           | 2322 2 202 0.000.00 0 |
|---------------------------|-----------------------|
| Capacities                | Metric                |
| Drum volume               | 340                   |
| Mixing capacity           | 280                   |
| Performances              |                       |
| Power source              | Electrical            |
| Technical characteristics |                       |
| Base unit part number     | 52737765              |
| Ring towing bar type      | 52737766              |
| Ball towing bar type      | 52737767              |
| Unladen weight            | 240 kg                |
| Tilting wheel diameter    | 625 mm                |
|                           |                       |