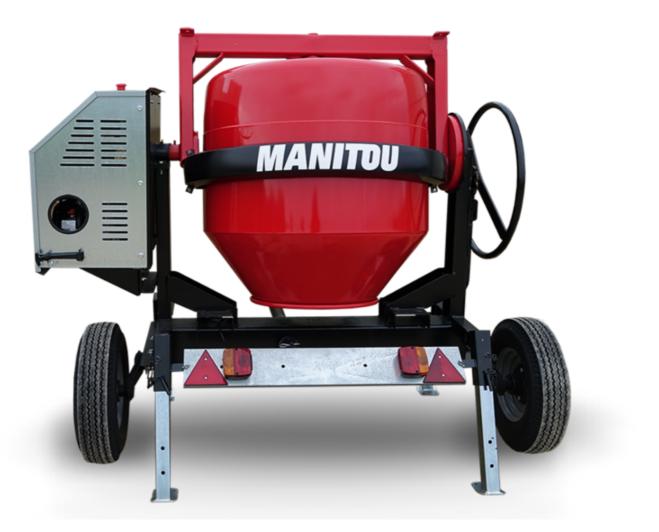

## смт з4ое Created on May 4, 2024 at 8:35:45 AM UTC

| Capacities                | Metric     |
|---------------------------|------------|
| Drum volume               | 340 I      |
| Mixing capacity           | 280        |
| Performances              |            |
| Power source              | Electrical |
| Technical characteristics |            |
| Base unit part number     | 52737765   |
| Ring towing bar type      | 52737766   |
| Ball towing bar type      | 52737767   |
| Unladen weight            | 240 kg     |
| Tilting wheel diameter    | 625 mm     |
|                           |            |