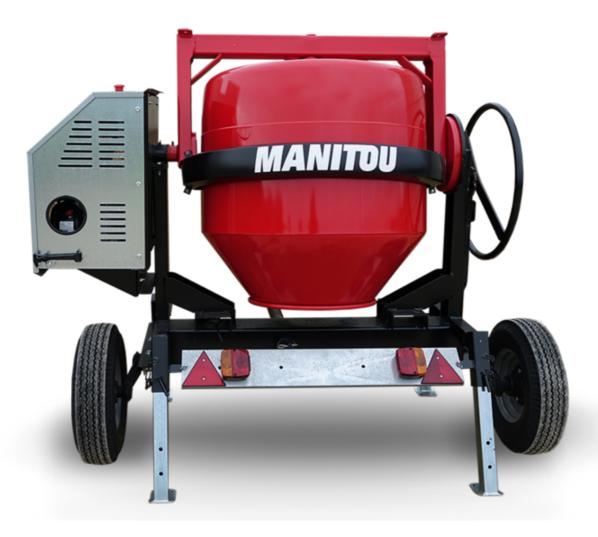

## CMT 340E

CMT 340E Created on 4 May 2024 at 16.33.51 UTC

| Capacities                | Metric     |
|---------------------------|------------|
| Drum volume               | 340        |
| Mixing capacity           | 280        |
| Performances              |            |
| Power source              | Electrical |
| Technical characteristics |            |
| Base unit part number     | 52737765   |
| Ring towing bar type      | 52737766   |
| Ball towing bar type      | 52737767   |
| Unladen weight            | 240 kg     |
| Tilting wheel diameter    | 625 mm     |
|                           |            |