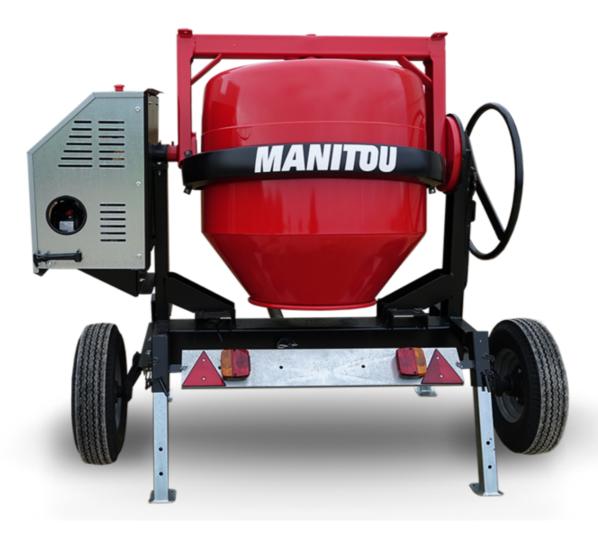

## CMT 340E

**CMT 340E** Created on May 5, 2024 at 8:36:19 AM UTC

| Capacities                | Metric     |
|---------------------------|------------|
| Drum volume               | 340        |
| Mixing capacity           | 280 l      |
| Performances              |            |
| Power source              | Electrical |
| Technical characteristics |            |
| Base unit part number     | 52737765   |
| Ring towing bar type      | 52737766   |
| Ball towing bar type      | 52737767   |
| Unladen weight            | 240 kg     |
| Tilting wheel diameter    | 625 mm     |
|                           |            |