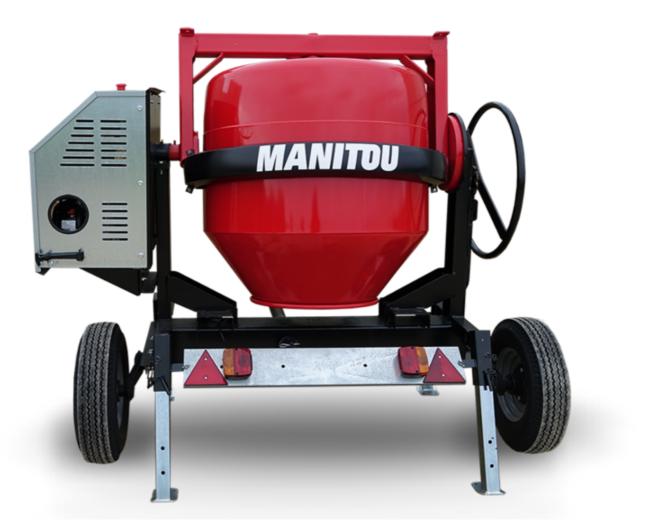

## смт з4ое Created on May 5, 2024 at 4:20:58 AM UTC

| Capacities                | Metric     |
|---------------------------|------------|
| Drum volume               | 340 I      |
| Mixing capacity           | 280        |
| Performances              |            |
| Power source              | Electrical |
| Technical characteristics |            |
| Base unit part number     | 52737765   |
| Ring towing bar type      | 52737766   |
| Ball towing bar type      | 52737767   |
| Unladen weight            | 240 kg     |
| Tilting wheel diameter    | 625 mm     |
|                           |            |