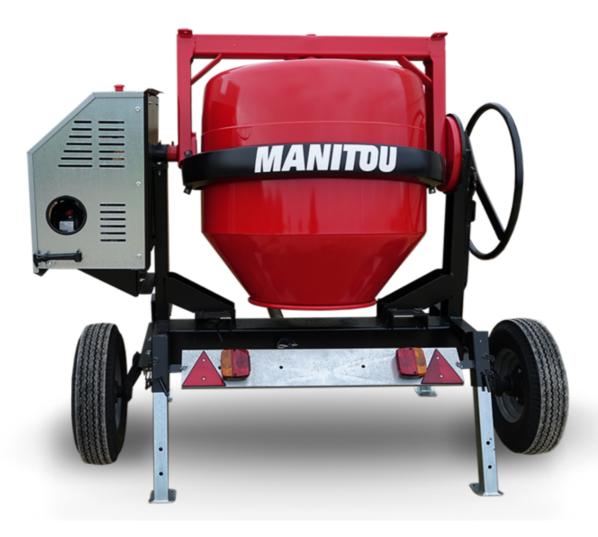

## CMT 340E

CMT 340E Created on May 3, 2024 at 9:25:52 PM UTC

| Capacities                | Metric     |
|---------------------------|------------|
| Drum volume               | 340        |
| Mixing capacity           | 280        |
| Performances              |            |
| Power source              | Electrical |
| Technical characteristics |            |
| Base unit part number     | 52737765   |
| Ring towing bar type      | 52737766   |
| Ball towing bar type      | 52737767   |
| Unladen weight            | 240 kg     |
| Tilting wheel diameter    | 625 mm     |
|                           |            |