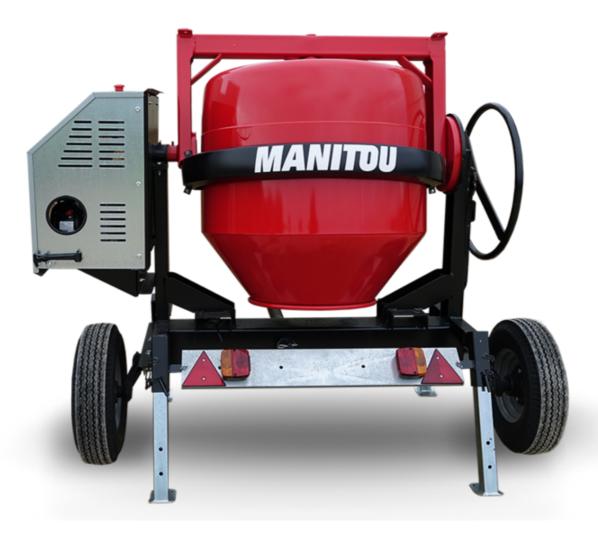

## CMT 340E

CMT 340E Created on 2 May 2024 at 2:28:54 UTC

| pacities  um volume  xing capacity  nformances  wer source | Metric<br>340 l<br>280 l |
|------------------------------------------------------------|--------------------------|
| xing capacity  formances wer source                        |                          |
| formances wer source                                       | 280 l                    |
| wer source                                                 |                          |
|                                                            |                          |
|                                                            | Electrical               |
| chnical characteristics                                    |                          |
| se unit part number                                        | 52737765                 |
| ng towing bar type                                         | 52737766                 |
| Il towing bar type                                         | 52737767                 |
| laden weight                                               | 240 kg                   |
| ting wheel diameter                                        | 625 mm                   |