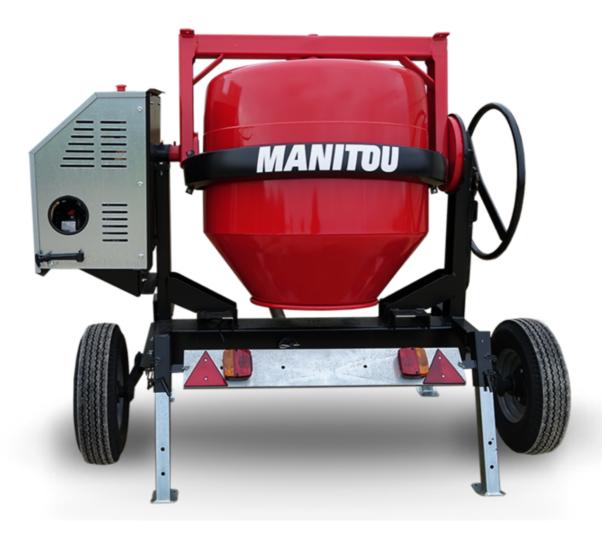

## CMT 340E

CMT 340E Created on May 19, 2024 at 1:04:37 AM UTC

|                           | 2322 2 2 2 2 3 3 3 3 3 3 3 3 3 3 3 3 3 |
|---------------------------|----------------------------------------|
| Capacities                | Metric                                 |
| Drum volume               | 340                                    |
| Mixing capacity           | 280                                    |
| Performances              |                                        |
| Power source              | Electrical                             |
| Technical characteristics |                                        |
| Base unit part number     | 52737765                               |
| Ring towing bar type      | 52737766                               |
| Ball towing bar type      | 52737767                               |
| Unladen weight            | 240 kg                                 |
| Tilting wheel diameter    | 625 mm                                 |
|                           |                                        |