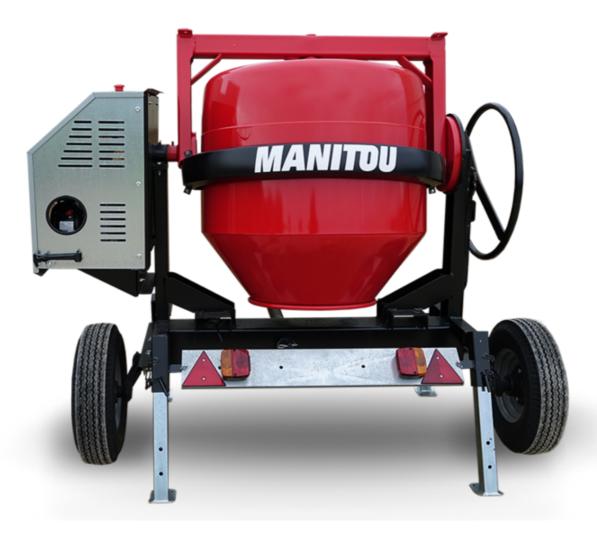

## CMT 340E

CMT 340E Created on May 18, 2024 at 11:44:10 PM UTC

| Capacities                | Metric     |
|---------------------------|------------|
| Drum volume               | 340        |
| Mixing capacity           | 280        |
| Performances              |            |
| Power source              | Electrical |
| Technical characteristics |            |
| Base unit part number     | 52737765   |
| Ring towing bar type      | 52737766   |
| Ball towing bar type      | 52737767   |
| Unladen weight            | 240 kg     |
| Tilting wheel diameter    | 625 mm     |
|                           |            |