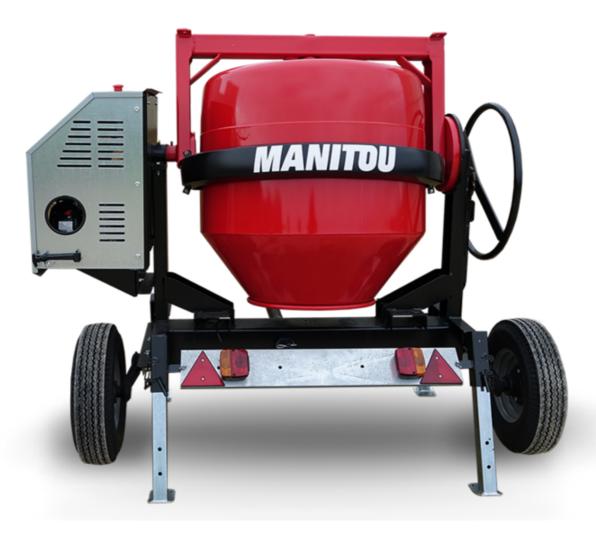

## CMT 340E

CMT 340E Created on May 5, 2024 at 9:13:55 PM UTC

| Capacities                | Metric     |
|---------------------------|------------|
| Drum volume               | 340        |
| Mixing capacity           | 280        |
| Performances              |            |
| Power source              | Electrical |
| Technical characteristics |            |
| Base unit part number     | 52737765   |
| Ring towing bar type      | 52737766   |
| Ball towing bar type      | 52737767   |
| Unladen weight            | 240 kg     |
| Tilting wheel diameter    | 625 mm     |
|                           |            |