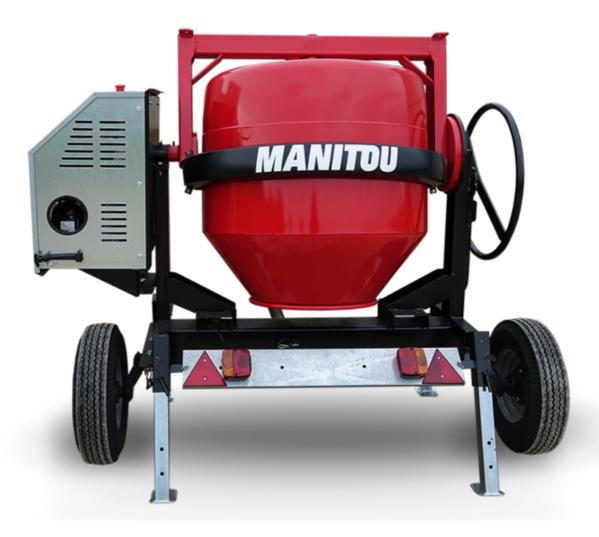

## CMT 340E

CMT 340E Created on 6 May 2024 at 05:12:48 UTC

| Capacities                | Metric     |
|---------------------------|------------|
| Drum volume               | 340        |
| Mixing capacity           | 280 I      |
| Performances              |            |
| Power source              | Electrical |
| Technical characteristics |            |
| Base unit part number     | 52737765   |
| Ring towing bar type      | 52737766   |
| Ball towing bar type      | 52737767   |
| Unladen weight            | 240 kg     |
| Tilting wheel diameter    | 625 mm     |
|                           |            |