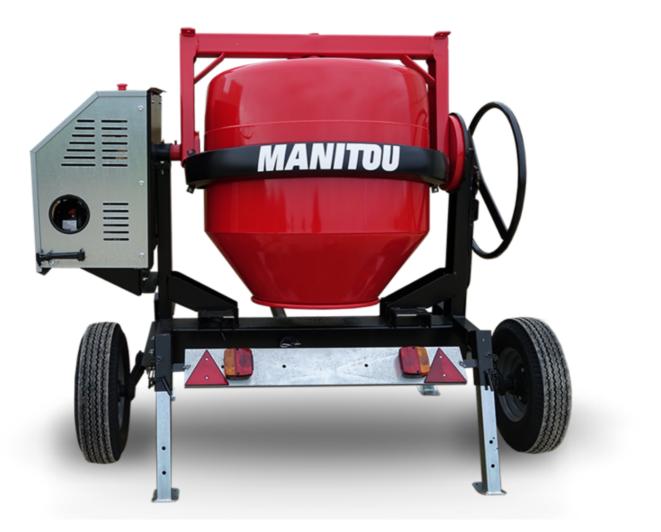

## смт з40Е Created on 27 April 2024 at 15:01:15 UTC

| Capacities                | Metric     |
|---------------------------|------------|
| Drum volume               | 340 I      |
| Mixing capacity           | 280 I      |
| Performances              |            |
| Power source              | Electrical |
| Technical characteristics |            |
| Base unit part number     | 52737765   |
| Ring towing bar type      | 52737766   |
| Ball towing bar type      | 52737767   |
| Unladen weight            | 240 kg     |
| Tilting wheel diameter    | 625 mm     |