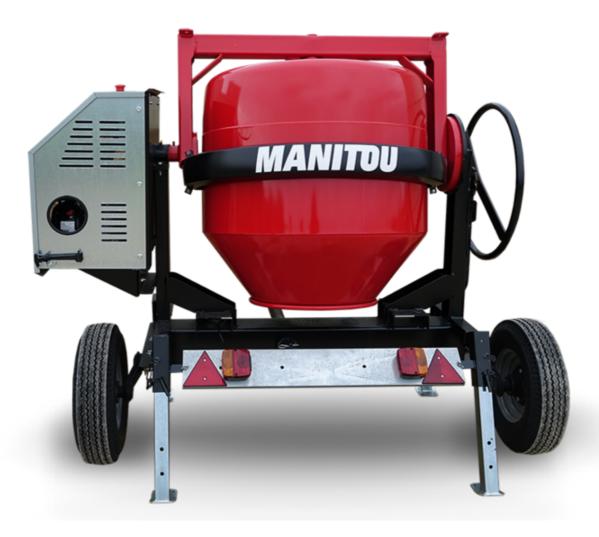

## CMT 340E

CMT 340E Created on May 4, 2024 at 11:04:18 AM UTC

| Capacities                | Metric     |
|---------------------------|------------|
| Drum volume               | 340        |
| Mixing capacity           | 280        |
| Performances              |            |
| Power source              | Electrical |
| Technical characteristics |            |
| Base unit part number     | 52737765   |
| Ring towing bar type      | 52737766   |
| Ball towing bar type      | 52737767   |
| Unladen weight            | 240 kg     |
| Tilting wheel diameter    | 625 mm     |
|                           |            |