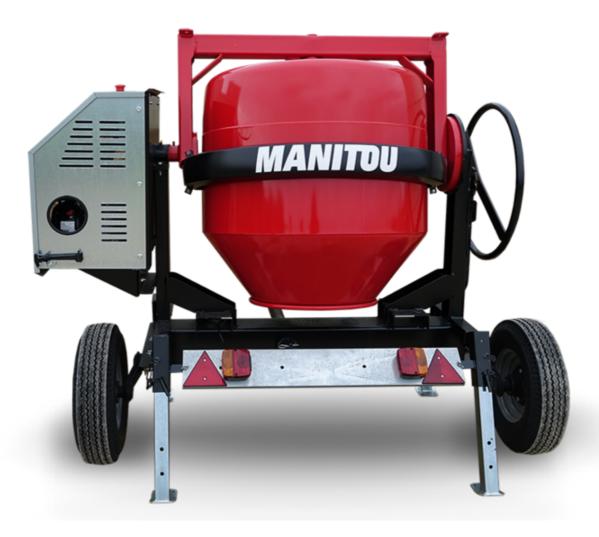

## CMT 340E

CMT 340E Created on April 30, 2024 at 8:39:19 PM UTC

| Capacities                | Metric     |
|---------------------------|------------|
| Drum volume               | 340        |
| Mixing capacity           | 280        |
| Performances              |            |
| Power source              | Electrical |
| Technical characteristics |            |
| Base unit part number     | 52737765   |
| Ring towing bar type      | 52737766   |
| Ball towing bar type      | 52737767   |
| Unladen weight            | 240 kg     |
| Tilting wheel diameter    | 625 mm     |
|                           |            |