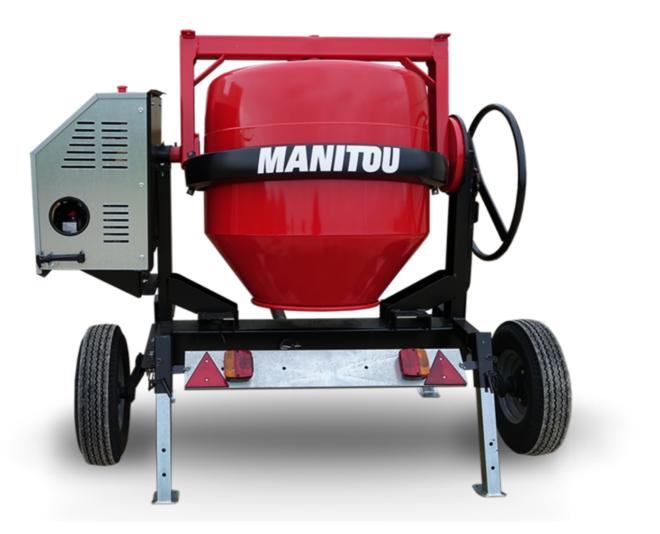

## смт 400 Created on April 16, 2025 at 12:38 AM UTC

| Capacities                | Metric   |
|---------------------------|----------|
| Drum volume               | 400 I    |
| Mixing capacity           | 340 I    |
| Performances              |          |
| Power source              | Gasoline |
| Technical characteristics |          |
| Base unit part number     | 52737768 |
| Ring towing bar type      | 52737768 |
| Ball towing bar type      | 52737769 |
| Unladen weight            | 300 kg   |
| Tilting wheel diameter    | 625 mm   |
|                           |          |