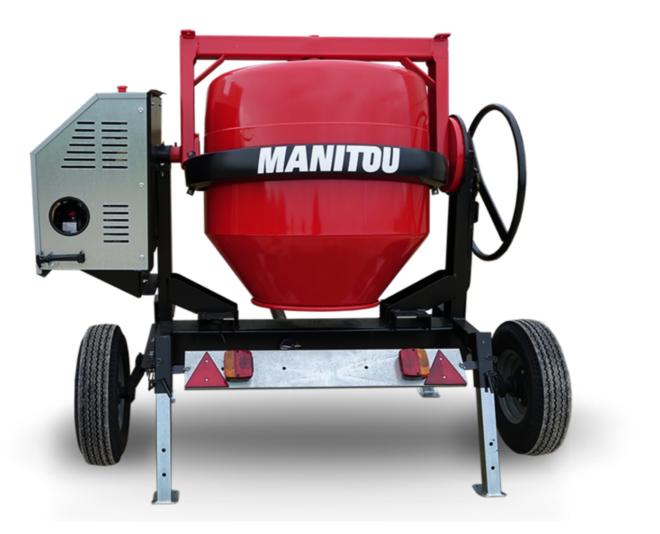

## смт 400 Created on April 4, 2025 at 9:32 PM UTC

| Drum volume     Image: Comparison of the | 400  <br>340  <br>Gasoline |
|------------------------------------------------------------------------------------------------------------------------------------------------------------------------------------------------------------------------------------------------------------------------------------------------------------------------------------------------------------------------------------------------------------------------------------------------------------------------------------------------------------------------------------------------------------------------------------------------------------------------------------------------------------------------------------------------------------------------------------------------------------------------------------------------------------------------------------------------------------------------------------------------------------------------------------------------------------------------------------------------------------------------------------------------------------------------------------------------------------------------------------------------------------------------------------------------------------------------------------------------------------------------------------------------------------------------------------------------------------------------------------------------------------------------------------------------------------------------------------------------------------------------------------------------------------------------------------------------------------------------------------------------------------------------------------------------------------------------------------------------------------------------------------------------------------------------------------------------------------------------------------------------------------------------------------------------------------------------------------------------------------------------------------------------------------------------------------------------------|----------------------------|
| Performances Power source                                                                                                                                                                                                                                                                                                                                                                                                                                                                                                                                                                                                                                                                                                                                                                                                                                                                                                                                                                                                                                                                                                                                                                                                                                                                                                                                                                                                                                                                                                                                                                                                                                                                                                                                                                                                                                                                                                                                                                                                                                                                            |                            |
| Power source                                                                                                                                                                                                                                                                                                                                                                                                                                                                                                                                                                                                                                                                                                                                                                                                                                                                                                                                                                                                                                                                                                                                                                                                                                                                                                                                                                                                                                                                                                                                                                                                                                                                                                                                                                                                                                                                                                                                                                                                                                                                                         | Gasoline                   |
|                                                                                                                                                                                                                                                                                                                                                                                                                                                                                                                                                                                                                                                                                                                                                                                                                                                                                                                                                                                                                                                                                                                                                                                                                                                                                                                                                                                                                                                                                                                                                                                                                                                                                                                                                                                                                                                                                                                                                                                                                                                                                                      | Gasoline                   |
| Technical abarration                                                                                                                                                                                                                                                                                                                                                                                                                                                                                                                                                                                                                                                                                                                                                                                                                                                                                                                                                                                                                                                                                                                                                                                                                                                                                                                                                                                                                                                                                                                                                                                                                                                                                                                                                                                                                                                                                                                                                                                                                                                                                 |                            |
|                                                                                                                                                                                                                                                                                                                                                                                                                                                                                                                                                                                                                                                                                                                                                                                                                                                                                                                                                                                                                                                                                                                                                                                                                                                                                                                                                                                                                                                                                                                                                                                                                                                                                                                                                                                                                                                                                                                                                                                                                                                                                                      |                            |
| Base unit part number                                                                                                                                                                                                                                                                                                                                                                                                                                                                                                                                                                                                                                                                                                                                                                                                                                                                                                                                                                                                                                                                                                                                                                                                                                                                                                                                                                                                                                                                                                                                                                                                                                                                                                                                                                                                                                                                                                                                                                                                                                                                                | 52737768                   |
| Ring towing bar type                                                                                                                                                                                                                                                                                                                                                                                                                                                                                                                                                                                                                                                                                                                                                                                                                                                                                                                                                                                                                                                                                                                                                                                                                                                                                                                                                                                                                                                                                                                                                                                                                                                                                                                                                                                                                                                                                                                                                                                                                                                                                 | 52737768                   |
| Ball towing bar type                                                                                                                                                                                                                                                                                                                                                                                                                                                                                                                                                                                                                                                                                                                                                                                                                                                                                                                                                                                                                                                                                                                                                                                                                                                                                                                                                                                                                                                                                                                                                                                                                                                                                                                                                                                                                                                                                                                                                                                                                                                                                 | 52737769                   |
| Unladen weight                                                                                                                                                                                                                                                                                                                                                                                                                                                                                                                                                                                                                                                                                                                                                                                                                                                                                                                                                                                                                                                                                                                                                                                                                                                                                                                                                                                                                                                                                                                                                                                                                                                                                                                                                                                                                                                                                                                                                                                                                                                                                       | 300 kg                     |
| Tilting wheel diameter                                                                                                                                                                                                                                                                                                                                                                                                                                                                                                                                                                                                                                                                                                                                                                                                                                                                                                                                                                                                                                                                                                                                                                                                                                                                                                                                                                                                                                                                                                                                                                                                                                                                                                                                                                                                                                                                                                                                                                                                                                                                               | 625 mm                     |