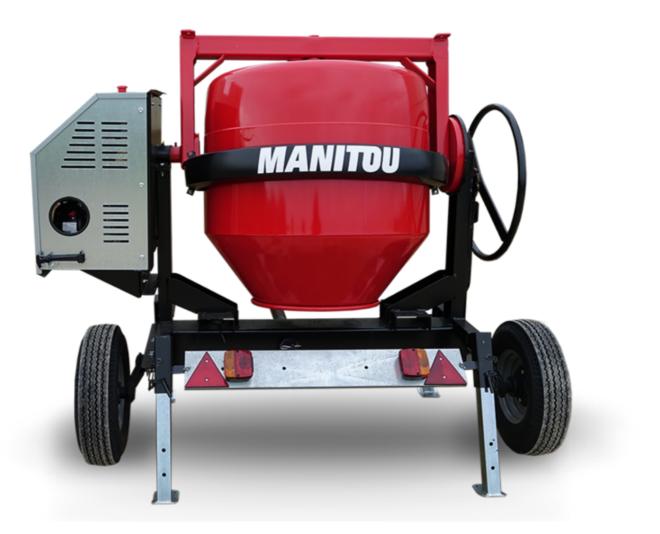

## смт 400 Created on April 19, 2025 at 12:44 AM UTC

| Capacities                | Metric   |
|---------------------------|----------|
| Drum volume               | 400 I    |
| Mixing capacity           | 340 I    |
| Performances              |          |
| Power source              | Gasoline |
| Technical characteristics |          |
| Base unit part number     | 52737768 |
| Ring towing bar type      | 52737768 |
| Ball towing bar type      | 52737769 |
| Unladen weight            | 300 kg   |
| Tilting wheel diameter    | 625 mm   |
|                           |          |