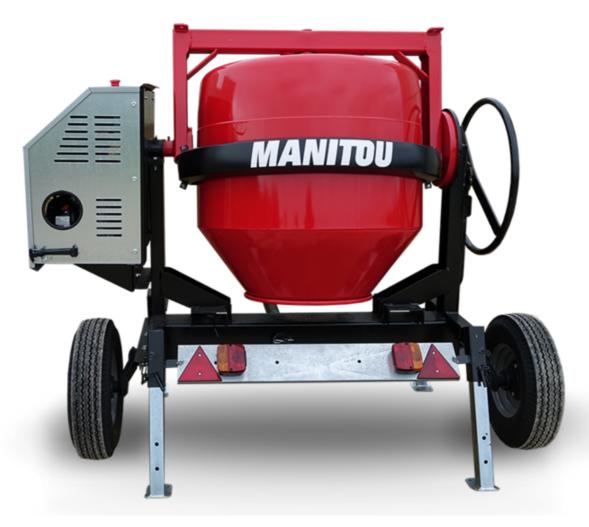

## **CMT 400**

**смт 400** Created on June 16, 2025 at 9:49 PM UTC

| Capacities                | Metric   |
|---------------------------|----------|
| Drum volume               | 400 I    |
| Mixing capacity           | 340 I    |
| Performances              |          |
| Power source              | Gasoline |
| Technical characteristics |          |
| Base unit part number     | 52737768 |
| Ring towing bar type      | 52737768 |
| Ball towing bar type      | 52737769 |
| Unladen weight            | 300 kg   |
| Tilting wheel diameter    | 625 mm   |
|                           |          |