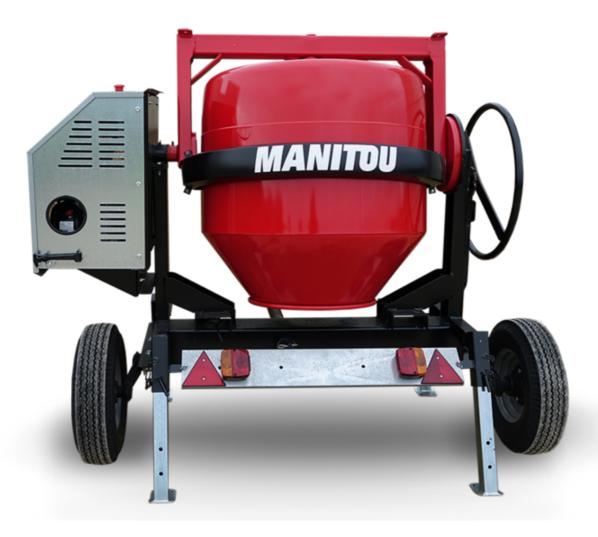

## **CMT 400**

CMT 400 Created on April 8, 2025 at 10:03 AM UTC

|                           | 2011 1000 Created 617 (pm 6, 2020 at 10.00 7 am 6 10 |
|---------------------------|------------------------------------------------------|
| Capacities                | Metric                                               |
| Drum volume               | 400 I                                                |
| Mixing capacity           | 340 I                                                |
| Performances              |                                                      |
| Power source              | Gasoline                                             |
| Technical characteristics |                                                      |
| Base unit part number     | 52737768                                             |
| Ring towing bar type      | 52737768                                             |
| Ball towing bar type      | 52737769                                             |
| Unladen weight            | 300 kg                                               |
| Tilting wheel diameter    | 625 mm                                               |
|                           |                                                      |