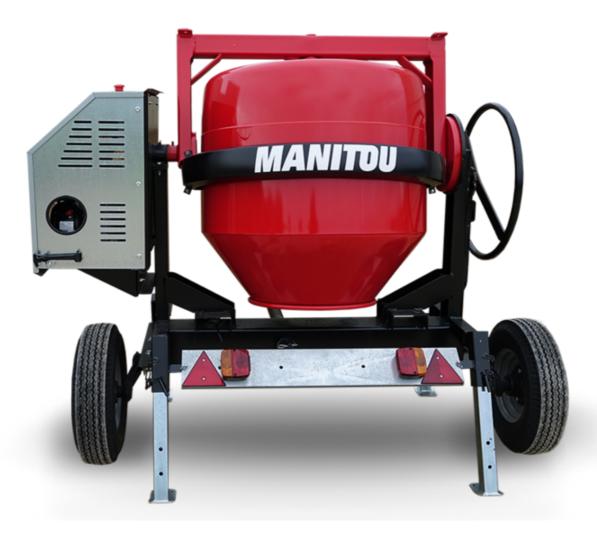

## **CMT 400**

**смт 400** Created on June 15, 2025 at 7:39 PM UTC

| Capacities                | Metric   |
|---------------------------|----------|
| Drum volume               | 400 l    |
| Mixing capacity           | 340 l    |
| Performances              |          |
| Power source              | Gasoline |
| Technical characteristics |          |
| Base unit part number     | 52737768 |
| Ring towing bar type      | 52737768 |
| Ball towing bar type      | 52737769 |
| Unladen weight            | 300 kg   |
| Tilting wheel diameter    | 625 mm   |
|                           |          |