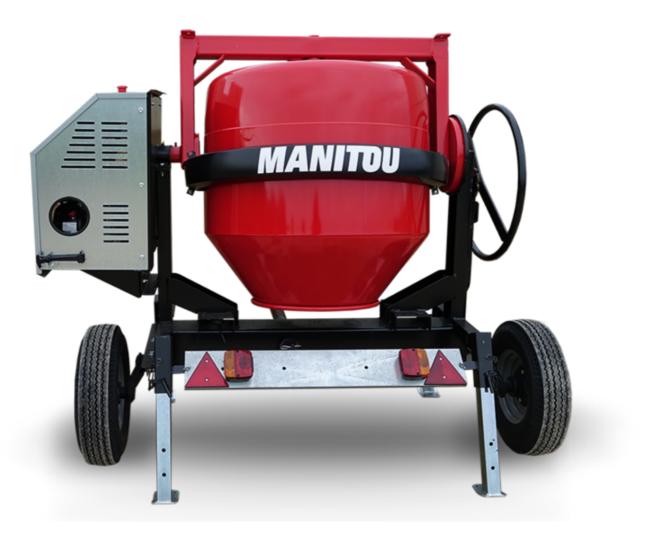

## смт 400 Created on April 1, 2025 at 5:44 AM UTC

| Drum volume     Image: Comparison of the | 400  <br>340  <br>Gasoline |
|------------------------------------------------------------------------------------------------------------------------------------------------------------------------------------------------------------------------------------------------------------------------------------------------------------------------------------------------------------------------------------------------------------------------------------------------------------------------------------------------------------------------------------------------------------------------------------------------------------------------------------------------------------------------------------------------------------------------------------------------------------------------------------------------------------------------------------------------------------------------------------------------------------------------------------------------------------------------------------------------------------------------------------------------------------------------------------------------------------------------------------------------------------------------------------------------------------------------------------------------------------------------------------------------------------------------------------------------------------------------------------------------------------------------------------------------------------------------------------------------------------------------------------------------------------------------------------------------------------------------------------------------------------------------------------------------------------------------------------------------------------------------------------------------------------------------------------------------------------------------------------------------------------------------------------------------------------------------------------------------------------------------------------------------------------------------------------------------------|----------------------------|
| Performances Power source                                                                                                                                                                                                                                                                                                                                                                                                                                                                                                                                                                                                                                                                                                                                                                                                                                                                                                                                                                                                                                                                                                                                                                                                                                                                                                                                                                                                                                                                                                                                                                                                                                                                                                                                                                                                                                                                                                                                                                                                                                                                            |                            |
| Power source                                                                                                                                                                                                                                                                                                                                                                                                                                                                                                                                                                                                                                                                                                                                                                                                                                                                                                                                                                                                                                                                                                                                                                                                                                                                                                                                                                                                                                                                                                                                                                                                                                                                                                                                                                                                                                                                                                                                                                                                                                                                                         | Gasoline                   |
|                                                                                                                                                                                                                                                                                                                                                                                                                                                                                                                                                                                                                                                                                                                                                                                                                                                                                                                                                                                                                                                                                                                                                                                                                                                                                                                                                                                                                                                                                                                                                                                                                                                                                                                                                                                                                                                                                                                                                                                                                                                                                                      | Gasoline                   |
| Technical abarration                                                                                                                                                                                                                                                                                                                                                                                                                                                                                                                                                                                                                                                                                                                                                                                                                                                                                                                                                                                                                                                                                                                                                                                                                                                                                                                                                                                                                                                                                                                                                                                                                                                                                                                                                                                                                                                                                                                                                                                                                                                                                 |                            |
|                                                                                                                                                                                                                                                                                                                                                                                                                                                                                                                                                                                                                                                                                                                                                                                                                                                                                                                                                                                                                                                                                                                                                                                                                                                                                                                                                                                                                                                                                                                                                                                                                                                                                                                                                                                                                                                                                                                                                                                                                                                                                                      |                            |
| Base unit part number                                                                                                                                                                                                                                                                                                                                                                                                                                                                                                                                                                                                                                                                                                                                                                                                                                                                                                                                                                                                                                                                                                                                                                                                                                                                                                                                                                                                                                                                                                                                                                                                                                                                                                                                                                                                                                                                                                                                                                                                                                                                                | 52737768                   |
| Ring towing bar type                                                                                                                                                                                                                                                                                                                                                                                                                                                                                                                                                                                                                                                                                                                                                                                                                                                                                                                                                                                                                                                                                                                                                                                                                                                                                                                                                                                                                                                                                                                                                                                                                                                                                                                                                                                                                                                                                                                                                                                                                                                                                 | 52737768                   |
| Ball towing bar type                                                                                                                                                                                                                                                                                                                                                                                                                                                                                                                                                                                                                                                                                                                                                                                                                                                                                                                                                                                                                                                                                                                                                                                                                                                                                                                                                                                                                                                                                                                                                                                                                                                                                                                                                                                                                                                                                                                                                                                                                                                                                 | 52737769                   |
| Unladen weight                                                                                                                                                                                                                                                                                                                                                                                                                                                                                                                                                                                                                                                                                                                                                                                                                                                                                                                                                                                                                                                                                                                                                                                                                                                                                                                                                                                                                                                                                                                                                                                                                                                                                                                                                                                                                                                                                                                                                                                                                                                                                       | 300 kg                     |
| Tilting wheel diameter                                                                                                                                                                                                                                                                                                                                                                                                                                                                                                                                                                                                                                                                                                                                                                                                                                                                                                                                                                                                                                                                                                                                                                                                                                                                                                                                                                                                                                                                                                                                                                                                                                                                                                                                                                                                                                                                                                                                                                                                                                                                               | 625 mm                     |