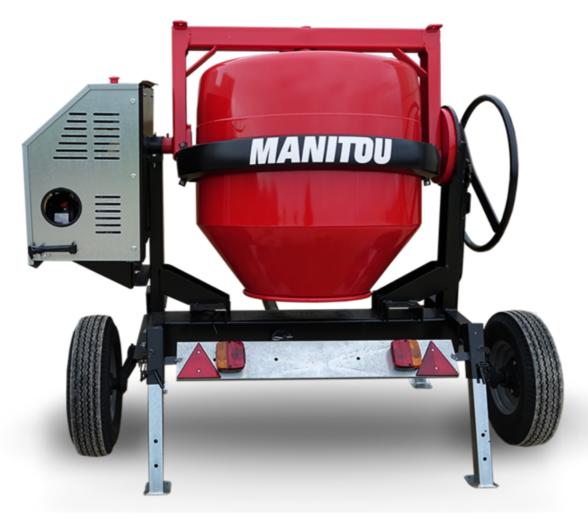

## **CMT 400**

**CMT 400** Created on April 17, 2025 at 3:10 AM UTC

| Capacities                | Metric   |
|---------------------------|----------|
| Drum volume               | 400 l    |
| Mixing capacity           | 340      |
| Performances              |          |
| Power source              | Gasoline |
| Technical characteristics |          |
| Base unit part number     | 52737768 |
| Ring towing bar type      | 52737768 |
| Ball towing bar type      | 52737769 |
| Unladen weight            | 300 kg   |
| Tilting wheel diameter    | 625 mm   |
|                           |          |