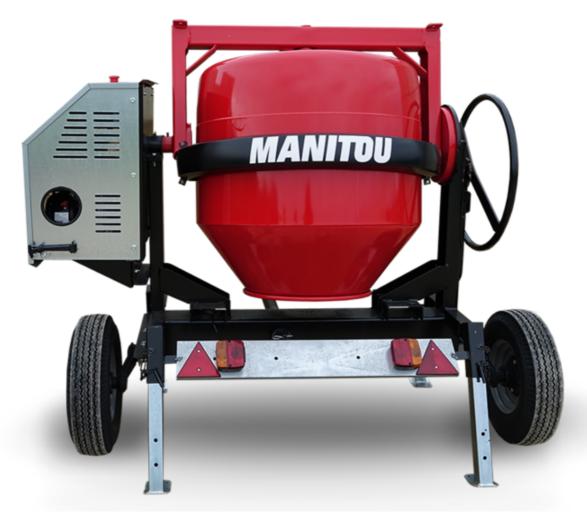

## **CMT 400**

CMT 400 Created on April 8, 2025 at 9:57 AM UTC

|                           | 2.2.2.2.2.2.2.3.4.3.5.7.2.2.2.3.4.3.5.7.2.2.2.3.4.3.5.7.2.2.2.3.4.3.5.7.2.2.2.3.4.3.5.7.2.2.2.3.4.3.5.7.2.2.2.3.4.3.5.7.2.2.2.3.4.3.5.7.2.2.2.3.4.3.5.7.2.2.2.3.4.3.5.7.2.2.2.3.4.3.5.7.2.2.2.3.4.3.5.7.2.2.2.3.4.3.5.7.2.2.2.3.4.3.5.7.2.2.2.3.4.3.5.7.2.2.2.3.4.3.2.2.2.3.4.3.2.2.2.2.3.4.3.2.2.2.2 |
|---------------------------|-------------------------------------------------------------------------------------------------------------------------------------------------------------------------------------------------------------------------------------------------------------------------------------------------------|
| Capacities                | Metric                                                                                                                                                                                                                                                                                                |
| Drum volume               | 400 l                                                                                                                                                                                                                                                                                                 |
| Mixing capacity           | 340 l                                                                                                                                                                                                                                                                                                 |
| Performances              |                                                                                                                                                                                                                                                                                                       |
| Power source              | Gasoline                                                                                                                                                                                                                                                                                              |
| Technical characteristics |                                                                                                                                                                                                                                                                                                       |
| Base unit part number     | 52737768                                                                                                                                                                                                                                                                                              |
| Ring towing bar type      | 52737768                                                                                                                                                                                                                                                                                              |
| Ball towing bar type      | 52737769                                                                                                                                                                                                                                                                                              |
| Unladen weight            | 300 kg                                                                                                                                                                                                                                                                                                |
| Tilting wheel diameter    | 625 mm                                                                                                                                                                                                                                                                                                |
|                           |                                                                                                                                                                                                                                                                                                       |