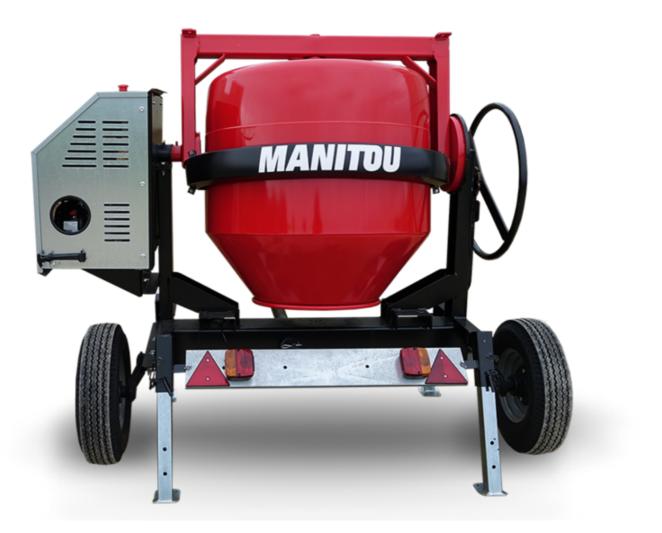

Technical sheet :

смт 400 Created on December 21, 2024 at 4:46 AM UTC

| Capacities                | Metric   |
|---------------------------|----------|
| Drum volume               | 400      |
| Mixing capacity           | 340 I    |
| Performances              |          |
| Power source              | Gasoline |
| Technical characteristics |          |
| Base unit part number     | 52737768 |
| Ring towing bar type      | 52737768 |
| Ball towing bar type      | 52737769 |
| Unladen weight            | 300 kg   |
| Tilting wheel diameter    | 625 mm   |
|                           |          |