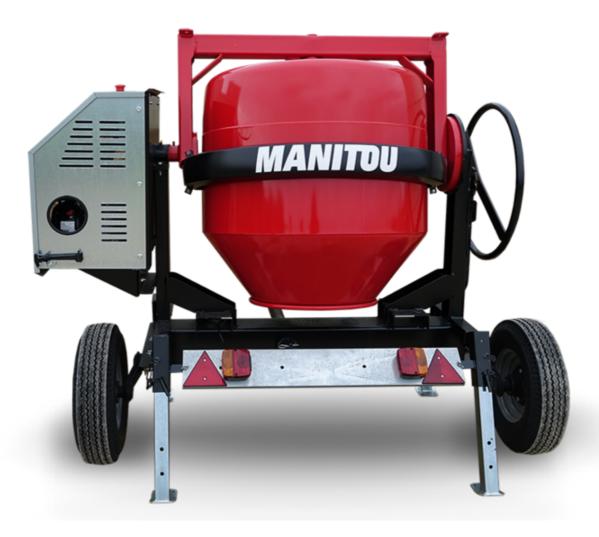

## **CMT 400**

**CMT 400** Created on April 18, 2025 at 3:33 PM UTC

|                           | 2.22 2.22 d. |
|---------------------------|--------------------------------------------------|
| Capacities                | Metric                                           |
| Drum volume               | 400 l                                            |
| Mixing capacity           | 340                                              |
| Performances              |                                                  |
| Power source              | Gasoline                                         |
| Technical characteristics |                                                  |
| Base unit part number     | 52737768                                         |
| Ring towing bar type      | 52737768                                         |
| Ball towing bar type      | 52737769                                         |
| Unladen weight            | 300 kg                                           |
| Tilting wheel diameter    | 625 mm                                           |
|                           |                                                  |