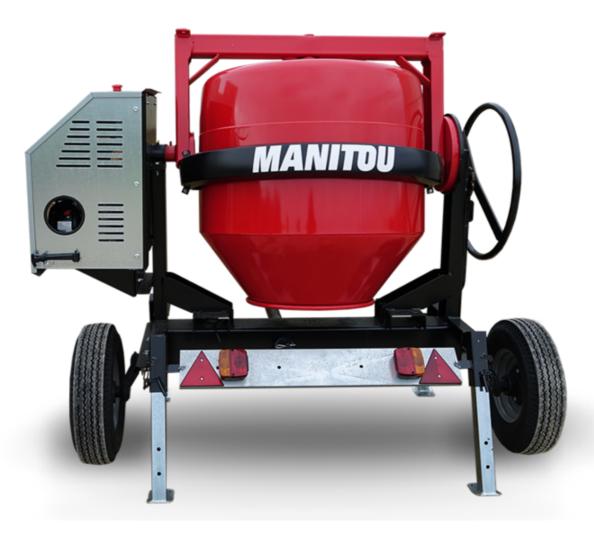

## **CMT 400**

**СМТ 400** Created on June 16, 2025 at 5:32 PM UTC

|                           | Ent 455 dicated on oune 10, 2020 at 0.02 1 in ord |
|---------------------------|---------------------------------------------------|
| Capacities                | Metric                                            |
| Drum volume               | 400 I                                             |
| Mixing capacity           | 340                                               |
| Performances              |                                                   |
| Power source              | Gasoline                                          |
| Technical characteristics |                                                   |
| Base unit part number     | 52737768                                          |
| Ring towing bar type      | 52737768                                          |
| Ball towing bar type      | 52737769                                          |
| Unladen weight            | 300 kg                                            |
| Tilting wheel diameter    | 625 mm                                            |
|                           |                                                   |