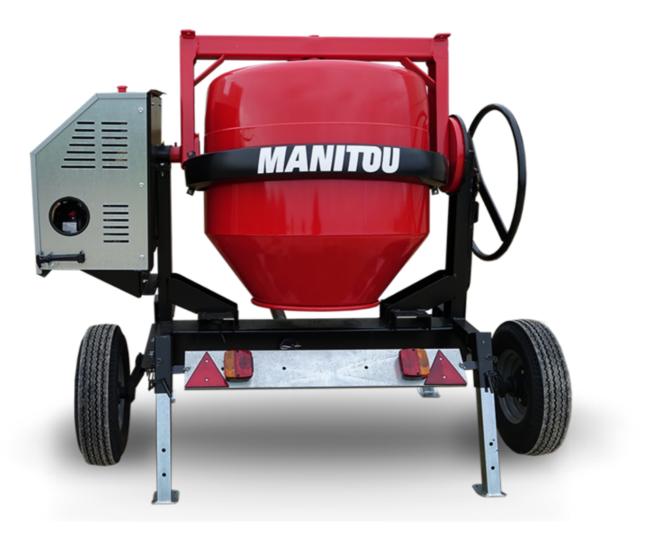

## смт 400 Created on April 17, 2025 at 3:05 AM UTC

| Capacities                | Metric   |
|---------------------------|----------|
| Drum volume               | 400 I    |
| Mixing capacity           | 340 I    |
| Performances              |          |
| Power source              | Gasoline |
| Technical characteristics |          |
| Base unit part number     | 52737768 |
| Ring towing bar type      | 52737768 |
| Ball towing bar type      | 52737769 |
| Unladen weight            | 300 kg   |
| Tilting wheel diameter    | 625 mm   |
|                           |          |