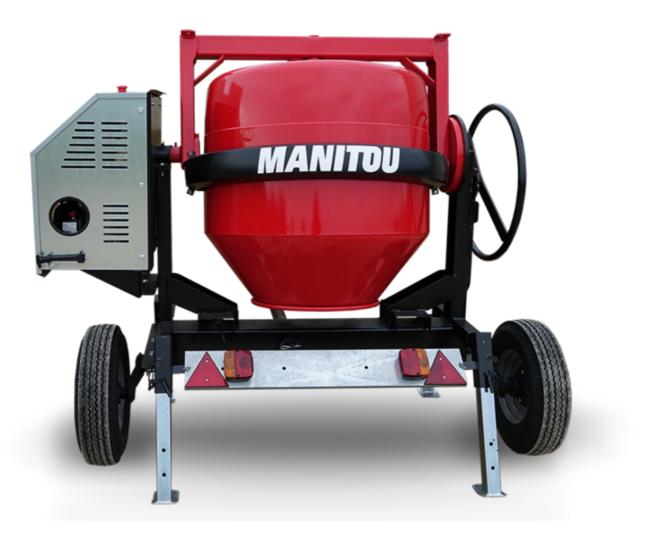

## смт 400 Created on April 17, 2025 at 8:31 AM UTC

| Capacities                | Metric   |
|---------------------------|----------|
| Drum volume               | 400 I    |
| Mixing capacity           | 340 I    |
| Performances              |          |
| Power source              | Gasoline |
| Technical characteristics |          |
| Base unit part number     | 52737768 |
| Ring towing bar type      | 52737768 |
| Ball towing bar type      | 52737769 |
| Unladen weight            | 300 kg   |
| Tilting wheel diameter    | 625 mm   |
|                           |          |