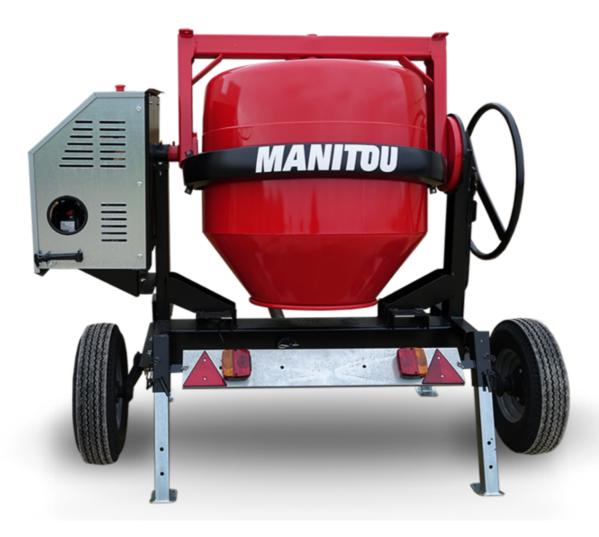

## **CMT 400**

|                           | 2.22 222 0.04.04 0.1 2. 2000.130. 202. 4. 0.102.01. |
|---------------------------|-----------------------------------------------------|
| Capacities                | Metric                                              |
| Drum volume               | 400 I                                               |
| Mixing capacity           | 340                                                 |
| Performances              |                                                     |
| Power source              | Gasoline                                            |
| Technical characteristics |                                                     |
| Base unit part number     | 52737768                                            |
| Ring towing bar type      | 52737768                                            |
| Ball towing bar type      | 52737769                                            |
| Unladen weight            | 300 kg                                              |
| Tilting wheel diameter    | 625 mm                                              |
|                           |                                                     |