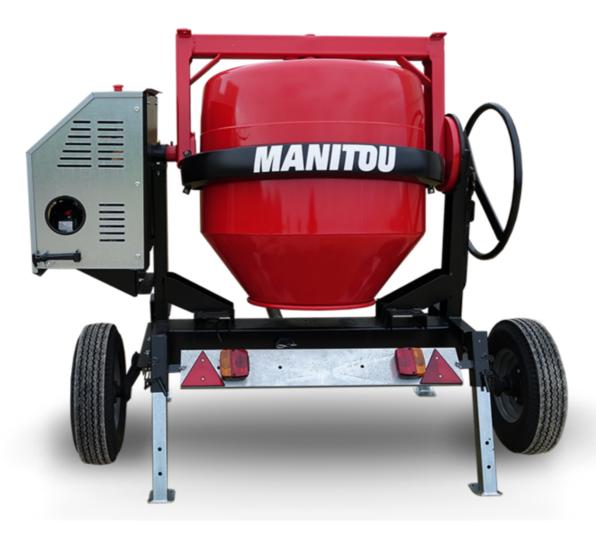

## **CMT 400**

**CMT 400** Created on April 28, 2025 at 6:17 PM UTC

|                           | 23.22 2.00 o.outou o p 20, 2020 ut o |
|---------------------------|--------------------------------------|
| Capacities                | Metric                               |
| Drum volume               | 400 l                                |
| Mixing capacity           | 340                                  |
| Performances              |                                      |
| Power source              | Gasoline                             |
| Technical characteristics |                                      |
| Base unit part number     | 52737768                             |
| Ring towing bar type      | 52737768                             |
| Ball towing bar type      | 52737769                             |
| Unladen weight            | 300 kg                               |
| Tilting wheel diameter    | 625 mm                               |
|                           |                                      |