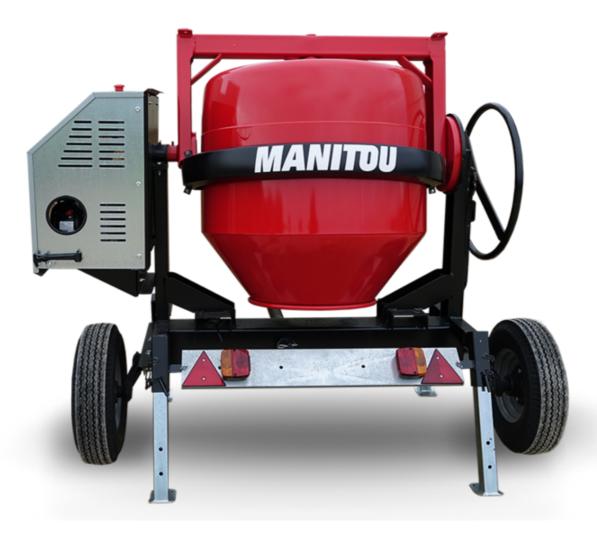

## **CMT 400**

**CMT 400** Created on April 13, 2025 at 4:39 PM UTC

| Capacities                | Metric   |
|---------------------------|----------|
| Drum volume               | 400 l    |
| Mixing capacity           | 340      |
| Performances              |          |
| Power source              | Gasoline |
| Technical characteristics |          |
| Base unit part number     | 52737768 |
| Ring towing bar type      | 52737768 |
| Ball towing bar type      | 52737769 |
| Unladen weight            | 300 kg   |
| Tilting wheel diameter    | 625 mm   |
|                           |          |