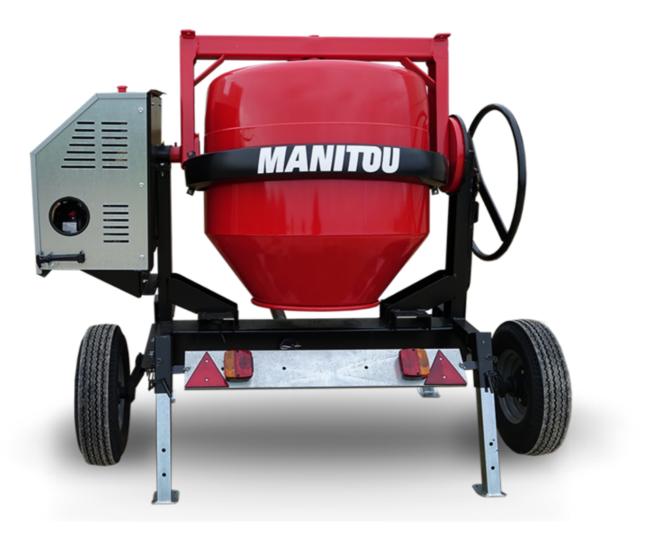

Technical sheet :

## смт 400 Created on July 16, 2025 at 11:26 PM UTC

| Capacities                | Metric   |
|---------------------------|----------|
| Drum volume               | 400 I    |
| Mixing capacity           | 340 I    |
| Performances              |          |
| Power source              | Gasoline |
| Technical characteristics |          |
| Base unit part number     | 52737768 |
| Ring towing bar type      | 52737768 |
| Ball towing bar type      | 52737769 |
| Unladen weight            | 300 kg   |
| Tilting wheel diameter    | 625 mm   |
|                           |          |