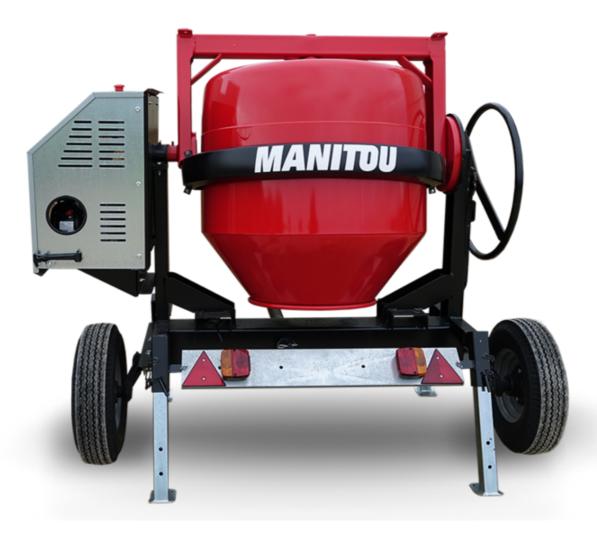

## **CMT 400**

**CMT 400** Created on June 16, 2025 at 3:33 AM UTC

| Capacities                | Metric   |
|---------------------------|----------|
| Drum volume               | 400 l    |
| Mixing capacity           | 340      |
| Performances              |          |
| Power source              | Gasoline |
| Technical characteristics |          |
| Base unit part number     | 52737768 |
| Ring towing bar type      | 52737768 |
| Ball towing bar type      | 52737769 |
| Unladen weight            | 300 kg   |
| Tilting wheel diameter    | 625 mm   |
|                           |          |