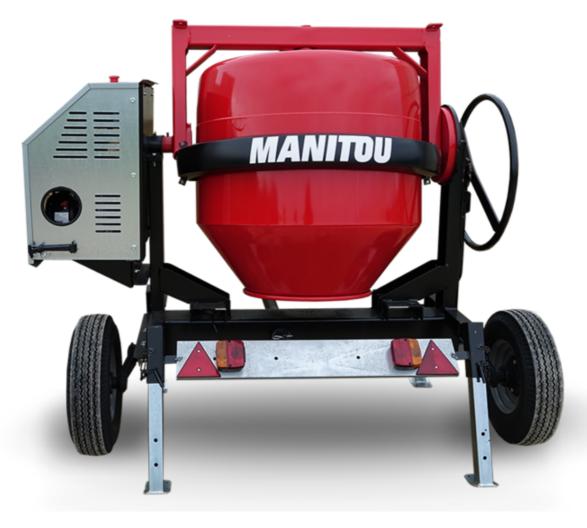

## **CMT 400**

| Capacities                | Metric   |
|---------------------------|----------|
| Drum volume               | 400 I    |
| Mixing capacity           | 340 l    |
| Performances              |          |
| Power source              | Gasoline |
| Technical characteristics |          |
| Base unit part number     | 52737768 |
| Ring towing bar type      | 52737768 |
| Ball towing bar type      | 52737769 |
| Unladen weight            | 300 kg   |
| Tilting wheel diameter    | 625 mm   |
|                           |          |