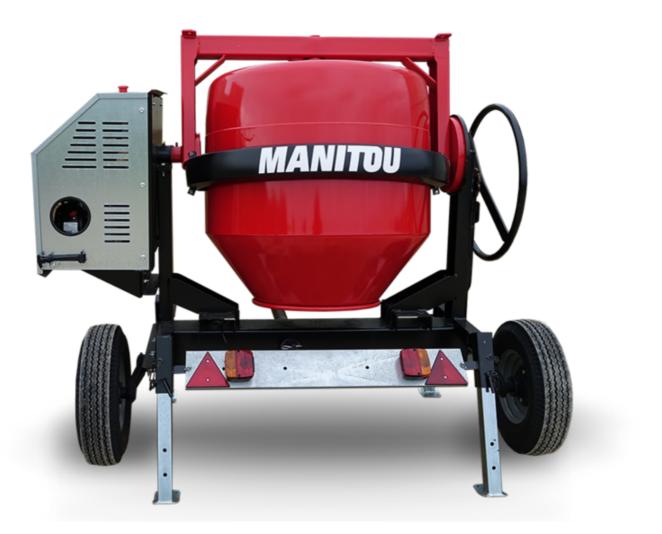

## смт 400 Created on April 28, 2025 at 8:29 AM UTC

| Capacities                | Metric   |
|---------------------------|----------|
| Drum volume               | 400 I    |
| Mixing capacity           | 340 I    |
| Performances              |          |
| Power source              | Gasoline |
| Technical characteristics |          |
| Base unit part number     | 52737768 |
| Ring towing bar type      | 52737768 |
| Ball towing bar type      | 52737769 |
| Unladen weight            | 300 kg   |
| Tilting wheel diameter    | 625 mm   |
|                           |          |