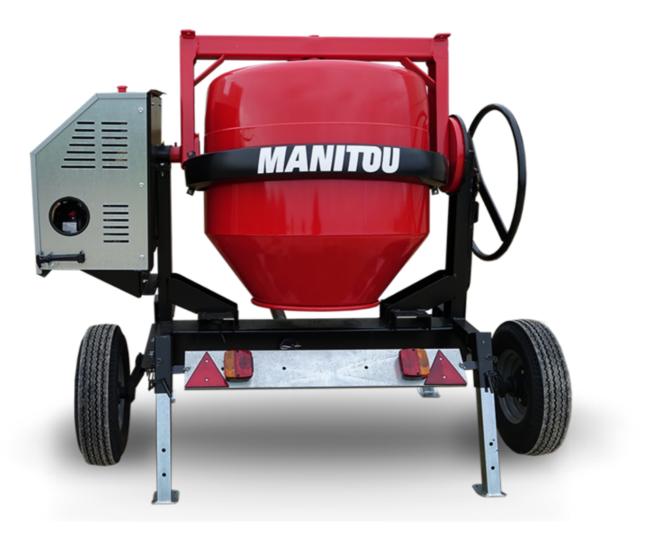

Technical sheet :

## смт 400 Created on June 17, 2025 at 5:08 AM UTC

| Capacities                | Metric   |
|---------------------------|----------|
| Drum volume               | 400 I    |
| Mixing capacity           | 340 I    |
| Performances              |          |
| Power source              | Gasoline |
| Technical characteristics |          |
| Base unit part number     | 52737768 |
| Ring towing bar type      | 52737768 |
| Ball towing bar type      | 52737769 |
| Unladen weight            | 300 kg   |
| Tilting wheel diameter    | 625 mm   |
|                           |          |