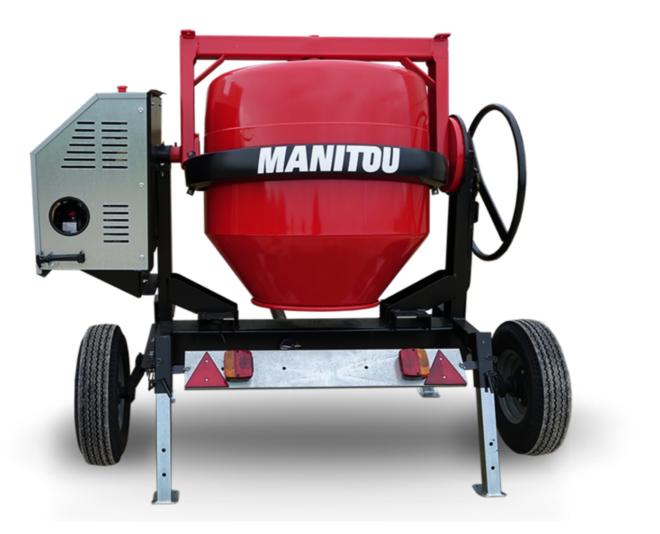

## смт 400 Created on June 17, 2025 at 8:07 PM UTC

| Capacities                | Metric   |
|---------------------------|----------|
| Drum volume               | 400 I    |
| Mixing capacity           | 340 I    |
| Performances              |          |
| Power source              | Gasoline |
| Technical characteristics |          |
| Base unit part number     | 52737768 |
| Ring towing bar type      | 52737768 |
| Ball towing bar type      | 52737769 |
| Unladen weight            | 300 kg   |
| Tilting wheel diameter    | 625 mm   |
|                           |          |