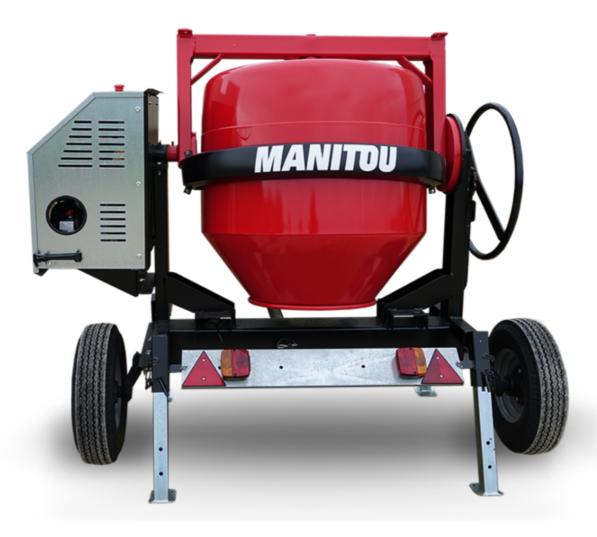

## **CMT 400**

**CMT 400** Created on April 28, 2025 at 2:47 PM UTC

| Capacities                | Metric   |
|---------------------------|----------|
| Drum volume               | 400 l    |
| Mixing capacity           | 340 l    |
| Performances              |          |
| Power source              | Gasoline |
| Technical characteristics |          |
| Base unit part number     | 52737768 |
| Ring towing bar type      | 52737768 |
| Ball towing bar type      | 52737769 |
| Unladen weight            | 300 kg   |
| Tilting wheel diameter    | 625 mm   |
|                           |          |