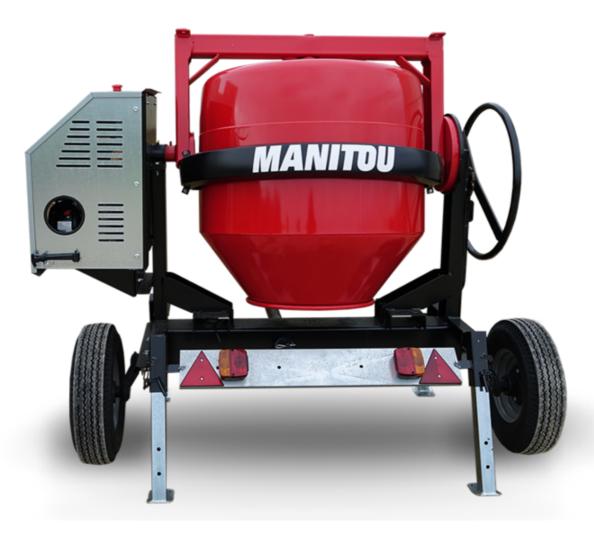

## **CMT 400**

**CMT 400** Created on April 18, 2025 at 3:32 PM UTC

| Capacities                | Metric   |
|---------------------------|----------|
| Drum volume               | 400 l    |
| Mixing capacity           | 340 I    |
| Performances              |          |
| Power source              | Gasoline |
| Technical characteristics |          |
| Base unit part number     | 52737768 |
| Ring towing bar type      | 52737768 |
| Ball towing bar type      | 52737769 |
| Unladen weight            | 300 kg   |
| Tilting wheel diameter    | 625 mm   |
|                           |          |