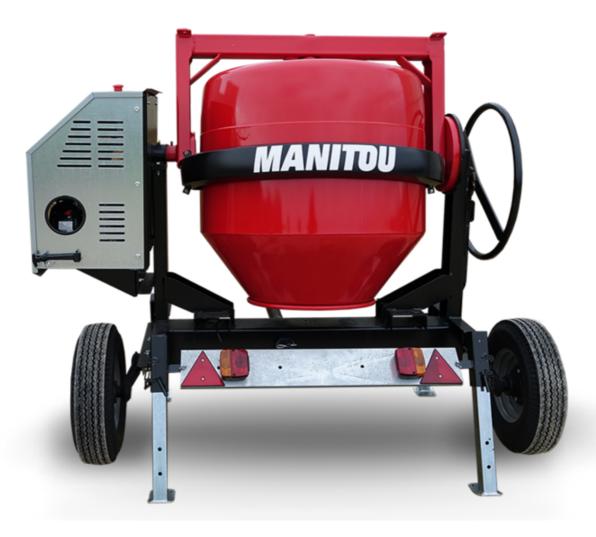

## **CMT 400**

**CMT 400** Created on April 17, 2025 at 3:02 AM UTC

| Capacities                | Metric   |
|---------------------------|----------|
| Drum volume               | 400 l    |
| Mixing capacity           | 340      |
| Performances              |          |
| Power source              | Gasoline |
| Technical characteristics |          |
| Base unit part number     | 52737768 |
| Ring towing bar type      | 52737768 |
| Ball towing bar type      | 52737769 |
| Unladen weight            | 300 kg   |
| Tilting wheel diameter    | 625 mm   |
|                           |          |