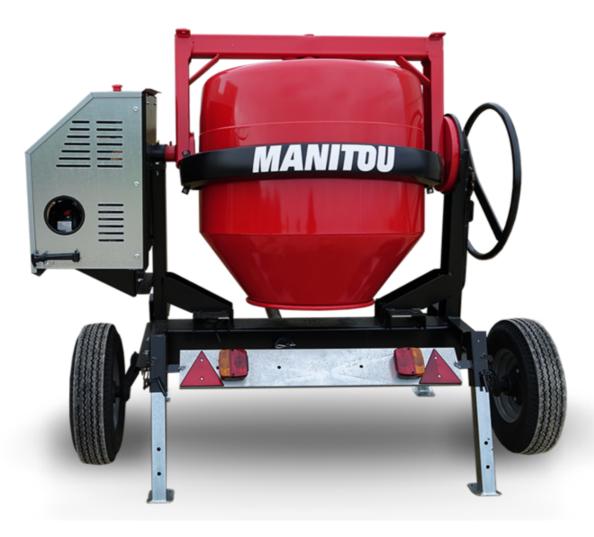

## **CMT 400**

CMT 400 Created on March 31, 2025 at 10:51 PM UTC

|                           | 2722 200 0.00.00 0.1 m.d. 0.1, 2020 0.1 m.d. 0.1 |
|---------------------------|--------------------------------------------------|
| Capacities                | Metric                                           |
| Drum volume               | 400 l                                            |
| Mixing capacity           | 340 l                                            |
| Performances              |                                                  |
| Power source              | Gasoline                                         |
| Technical characteristics |                                                  |
| Base unit part number     | 52737768                                         |
| Ring towing bar type      | 52737768                                         |
| Ball towing bar type      | 52737769                                         |
| Unladen weight            | 300 kg                                           |
| Tilting wheel diameter    | 625 mm                                           |
|                           |                                                  |