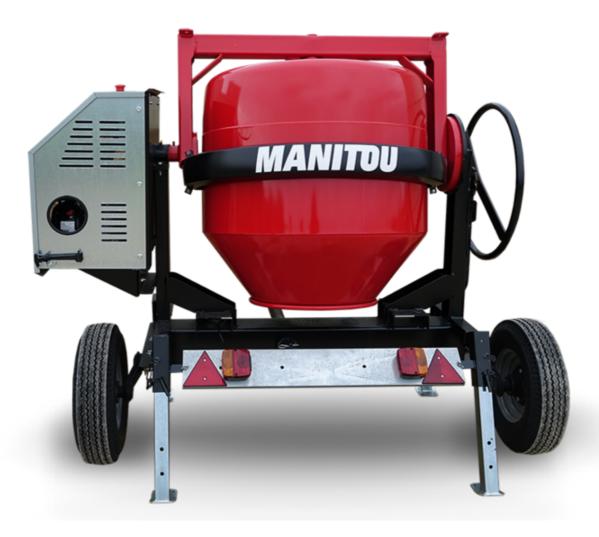

## **CMT 400**

CMT 400 Created on April 9, 2025 at 3:42 PM UTC

| Capacities                | Metric   |
|---------------------------|----------|
| Drum volume               | 400 l    |
| Mixing capacity           | 340      |
| Performances              |          |
| Power source              | Gasoline |
| Technical characteristics |          |
| Base unit part number     | 52737768 |
| Ring towing bar type      | 52737768 |
| Ball towing bar type      | 52737769 |
| Unladen weight            | 300 kg   |
| Tilting wheel diameter    | 625 mm   |
|                           |          |