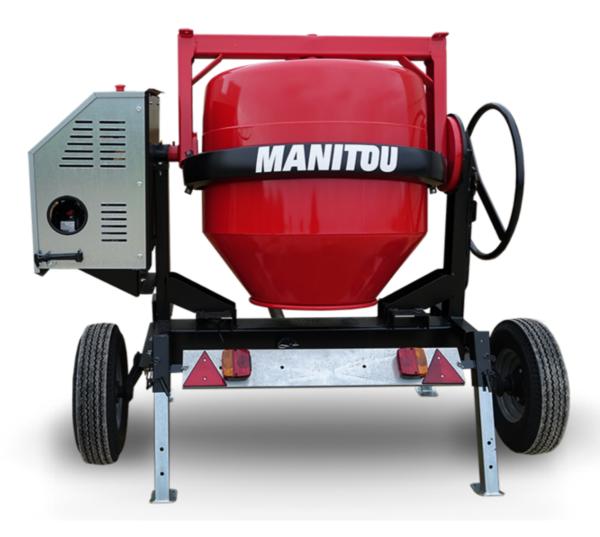

## **CMT 400**

CMT 400 Created on 30 January 2025 at 11:08 PM UTC

| Capacities                | Metric   |
|---------------------------|----------|
| Drum volume               | 400 I    |
| Mixing capacity           | 340 I    |
| Performances              |          |
| Power source              | Gasoline |
| Technical characteristics |          |
| Base unit part number     | 52737768 |
| Ring towing bar type      | 52737768 |
| Ball towing bar type      | 52737769 |
| Unladen weight            | 300 kg   |
| Tilting wheel diameter    | 625 mm   |
|                           |          |