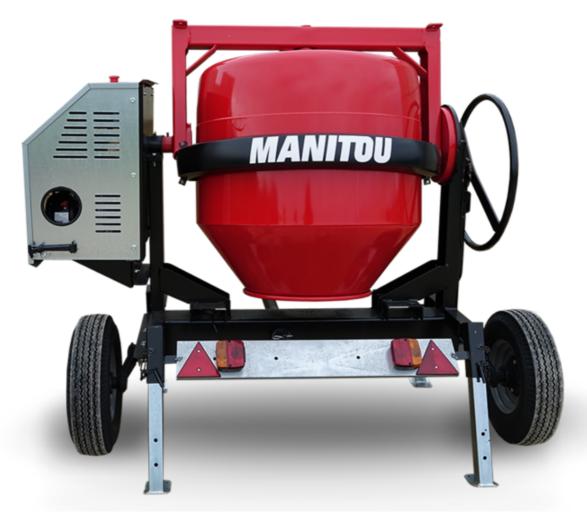

## **CMT 400**

**CMT 400** Created on June 19, 2025 at 6:21 AM UTC

|                           | 2771 - 200 Greated on Gaile 13, 2020 at 6.21 7 million |
|---------------------------|--------------------------------------------------------|
| Capacities                | Metric                                                 |
| Drum volume               | 400 l                                                  |
| Mixing capacity           | 340 l                                                  |
| Performances              |                                                        |
| Power source              | Gasoline                                               |
| Technical characteristics |                                                        |
| Base unit part number     | 52737768                                               |
| Ring towing bar type      | 52737768                                               |
| Ball towing bar type      | 52737769                                               |
| Unladen weight            | 300 kg                                                 |
| Tilting wheel diameter    | 625 mm                                                 |
|                           |                                                        |